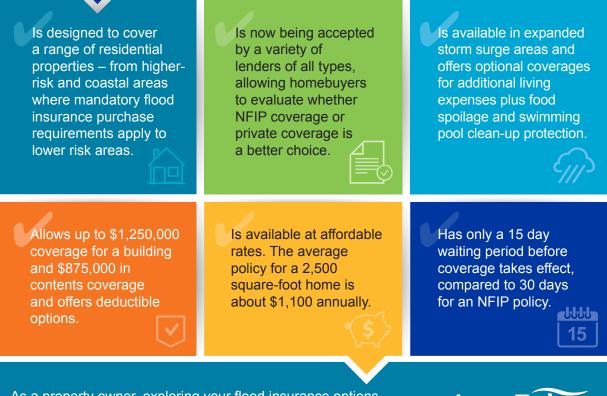

Aon Edge delivers private flood insurance that works for you. It is a viable option for helping protect your home and valued possessions from the event of a flood loss because it....

As a property owner, exploring your flood insurance options enables you to make informed decisions in protecting what matters most – your home, finances and valued possessions.